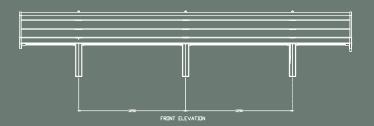

*Size Options* 4m standard length

*Variations* N/A

*Leg Mounting Options* Surface