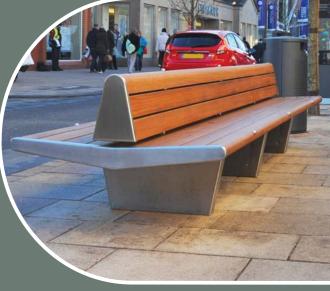

## TECHNICAL DATA

Manufactured by Goose Foot and designed in collaboration with Planit-IE, these iconic seats measure 4 m x 1m and are constructed using marine grade 316 stainless steel and ethically sourced supplies of iroko. Easily recognisable across a variety of urban realm projects, these seats are designed for comfort, style and eye catching recognition.