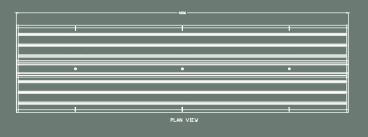

*Size Options* 4m standard length

*Variations* N/A

*Leg Mounting Options* Surface