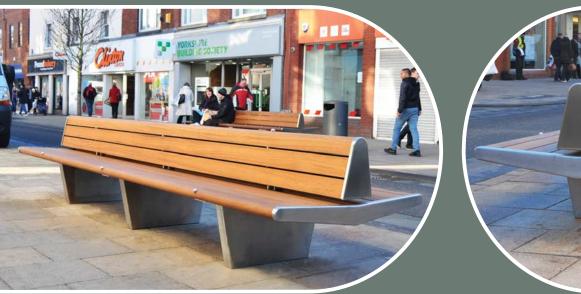

## **Emperor** Seat

In collaboration with...

## TECHNICAL DATA

Manufactured by Goose Foot and designed in collaboration with Planit-IE, these iconic seats measure 4 m x 1m and are constructed using marine grade 316 stainless steel and ethically sourced supplies of iroko. Easily recognisable across a variety of urban realm projects, these seats are designed for comfort, style and eye catching recognition.