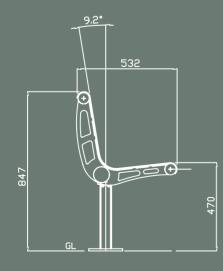

# Tula Curved Seat

PLAN - STRAPS REMOVED FOR CLARITY

TYPICAL ELEVATION

#### Leg Mounting Options

| Surface Mount     | - 01 |
|-------------------|------|
| Spigot Mount      | - 02 |
| Sub-surface Mount | - 03 |