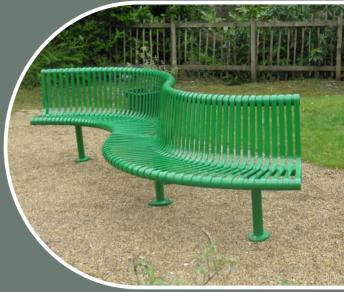

These seats are also available in various grades of satin polished stainless steel.

The Goose Foot Tula curved seat is not only aesthetically pleasing, but can also be produced in a number of different designs, including as inward and outward facing or as circular tree seat.

The modular design of the curved seat means the length can be modified to suit your needs, making them a perfect product for a bespoke project.