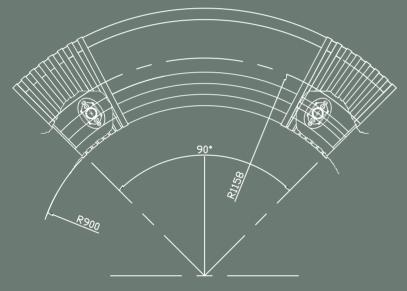

# Tula Curved Seat

PLAN - STRAPS REMOVED FOR CLARITY

TYPICAL ELEVATION

The modular design of the curved seat means the length can be modified to suit your needs, making them a perfect product for a bespoke project.