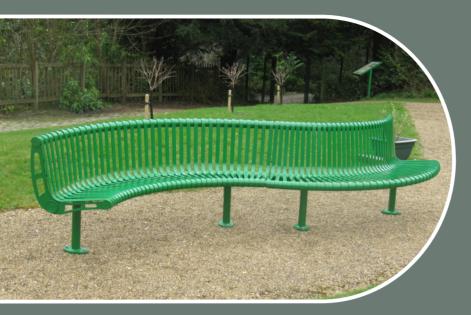

## TECHNICAL DATA

The Tula Curved Seat is a high quality seating option for any environment or scheme. Engineered to combine comfort and functionality, the mild steel curved seat is suitable for rugged all-weather performance.

These seats are also available in various grades of satin polished stainless steel.

The Goose Foot Tula curved seat is not only aesthetically pleasing, but can also be produced in a number of different designs, including as inward and outward facing or as circular tree seat.

The modular design of the curved seat means the length can be modified to suit your needs, making them a perfect product for a bespoke project.