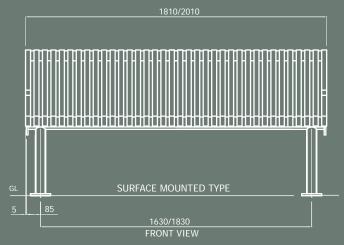

### Size Options

| 1810mm standard length (as shown) | GF5101 |
|-----------------------------------|--------|
| 2010mm standard length            | GF5111 |
| Other lengths to special order    |        |

# Leg Mounting Options

| Surface     | -01 |
|-------------|-----|
| Spigot      | -02 |
| Sub-Surface | -03 |