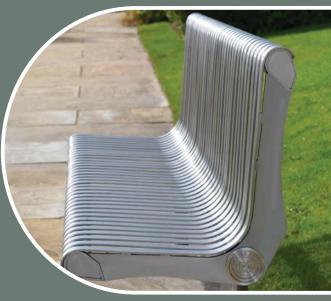

# TECHNICAL DATA

With its satin polished stainless steel construction, the striking angular profile of Lander makes an impressive statement...yet still manages to look and feel - welcoming and comfortable. And it takes on an even more inviting appeal with the

#### Other Options

| Arm rests - Mannheim Style | GF501 |
|----------------------------|-------|
| - Florentine Style         | GF502 |
| Memorial plaques           | GF510 |
| Seat end logos             | GF511 |