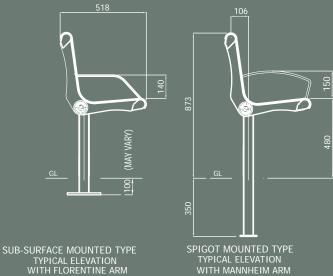

# Lander Stainless Steel Seat

TYPICAL ELEVATION WITH FLORENTINE ARM

# Leg Mounting Options

| Surface     | -01 |
|-------------|-----|
| Spigot      | -02 |
| Sub-Surface | -03 |

#### Other Options

| Arm rests - Mannheim Style | GF501 |
|----------------------------|-------|
| - Florentine Style         | GF502 |
| Memorial plaques           | GF510 |
| Seat end logos             | GF511 |