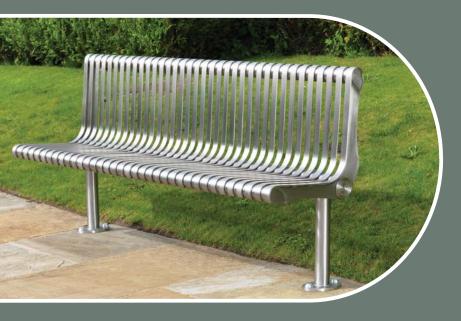

# TECHNICAL DATA

With its satin polished stainless steel construction, the striking angular profile of Lander makes an impressive statement...yet still manages to look and feel - welcoming and comfortable. And it takes on an even more inviting appeal with the

### Size Options

| 1810mm standard length (as shown) | GF5101 |
|-----------------------------------|--------|
| 2010mm standard length            | GF5111 |
| Other lengths to special order    |        |