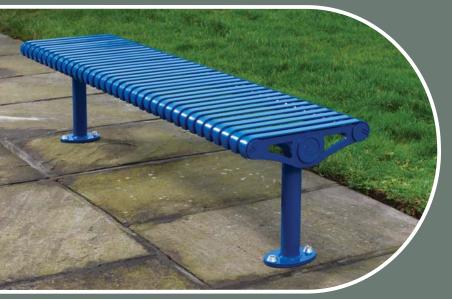

#### TECHNICAL DATA

Inspired by the strength and rigidity of 21st century airframe construction, the hot-dip galvanised, colour-coated mild steel Tula bench is engineered to combine rugged all-weather performance with a distinctive and contemporary profile.

## Size Options

1810mm standard length
x 450mm wide GF5204/450
2010mm standard length
x 450mm wide GF5214/450
1810mm standard length

x 525mm wide GF5204/525

2010mm standard length

x 525mm wide GF5214/525