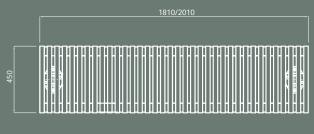

## Size Options

1810mm standard length
x 450mm wide GF5204/450
2010mm standard length
x 450mm wide GF5214/450
1810mm standard length

x 525mm wide GF5204/525

2010mm standard length

x 525mm wide GF5214/525