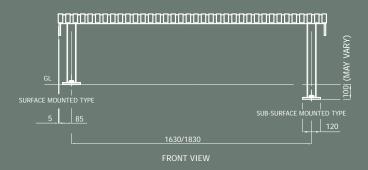

# Tula Mild Steel Bench







PLAN VIEW





#### TECHNICAL DATA

Inspired by the strength and rigidity of 21st century airframe construction, the hot-dip galvanised, colour-coated mild steel Tula bench is engineered to combine rugged all-weather performance with a distinctive and contemporary profile.

## Size Options

1810mm standard length
x 450mm wide GF5204/450
2010mm standard length
x 450mm wide GF5214/450
1810mm standard length

x 525mm wide GF5204/525

2010mm standard length

x 525mm wide GF5214/525

#### **Variations**

A choice of colours from our standard range

# Leg Mounting Options

Surface -01 Spigot -02 Sub-Surface -03

## Other Options

Seat end logos GF511