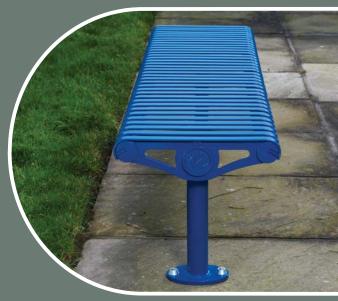

#### TECHNICAL DATA

Inspired by the strength and rigidity of 21st century airframe construction, the hot-dip galvanised, colour-coated mild steel Tula bench is engineered to combine rugged all-weather performance with a distinctive and contemporary profile.

## Other Options

Seat end logos GF511