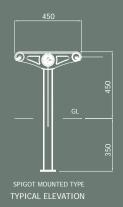

# Tula Mild Steel Bench







PLAN VIEW





#### TECHNICAL DATA

Inspired by the strength and rigidity of 21st century airframe construction, the hot-dip galvanised, colour-coated mild steel Tula bench is engineered to combine rugged all-weather performance with a distinctive and contemporary profile.

## Size Options

1810mm standard length
x 450mm wide GF5204/450
2010mm standard length
x 450mm wide GF5214/450
1810mm standard length

x 525mm wide GF5204/525

2010mm standard length

x 525mm wide GF5214/525

#### **Variations**

A choice of colours from our standard range

# Leg Mounting Options

Surface -01 Spigot -02 Sub-Surface -03

## Other Options

Seat end logos GF511