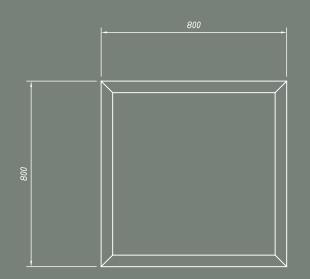

# Cube Stainless Steel Planter







## TECHNICAL DATA

Bespoke steel planter manufactured from 3mm thick, 304g or 316g stainless steel. Fully welded fabrication with a uniform satin polish finish as standard.

It is recommended to incorporate a GRP Liner with this product (we can supply).

This product can also be manufactured in powder coated mild steel.

### Size Options

Standard 800mm x 800mm x 800mm. Bespoke sizes available.

### Variations

Stainless steel (304g and 316g), or galvanised mild steel (powder coated).

### Other Options

Laser cut logo or corporate branding. Timber manifestations/cladding.