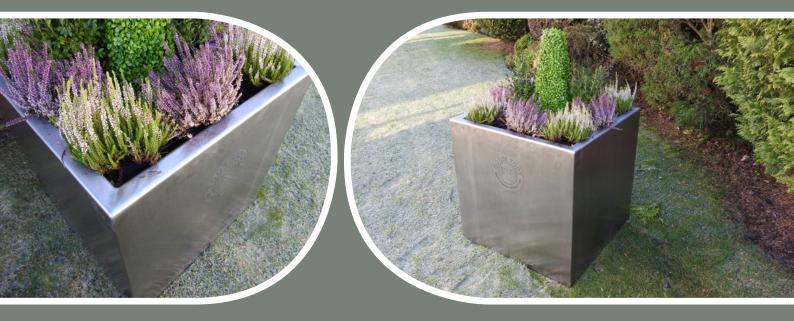

# Cube Stainless Steel Planter

## TECHNICAL DATA

Bespoke steel planter manufactured from 3mm thick, 304g or 316g stainless steel. Fully welded fabrication with a uniform satin polish finish as standard.

It is recommended to incorporate a GRP Liner with this product (we can supply).

### Size Options

Standard 800mm x 800mm x 800mm. Bespoke sizes available.