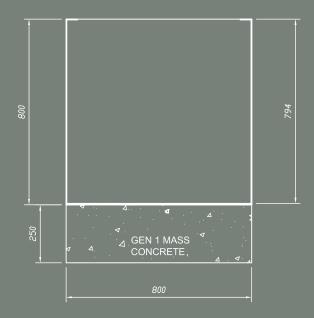

# Cube Stainless Steel Planter







## TECHNICAL DATA

Bespoke steel planter manufactured from 3mm thick, 304g or 316g stainless steel. Fully welded fabrication with a uniform satin polish finish as standard.

It is recommended to incorporate a GRP Liner with this product (we can supply).

This product can also be manufactured in powder coated mild steel.

### Size Options

Standard 800mm x 800mm x 800mm. Bespoke sizes available.

### Variations

Stainless steel (304g and 316g), or galvanised mild steel (powder coated).

### Other Options

Laser cut logo or corporate branding. Timber manifestations/cladding.