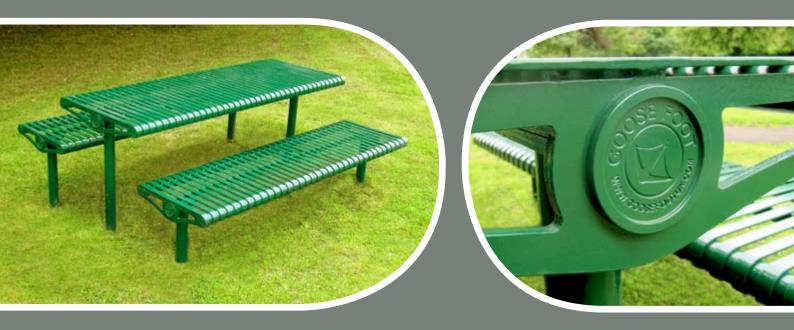

# Tula Picnic Sets

SURFACE MOUNTED TYPE

PIGOT MOUNTED TYPE

## TECHNICAL DATA

The Tula picnic set, available in both mild steel and stainless steel blends seamlessly into a parks environment and allows for increased usage of the open public space.

Inspired by the strength and rigidity of 21stcentury airframe construction, the Tula picnic set is engineered to endure all weather conditions whilst providing excellent support. GF5230

### Other Options

Seat end logos GF511