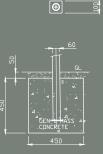

#### Leg Mounting Options

Surface Sub-surface Spigot

GF5230-01 GF5230-02 GF5230-03