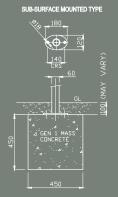

#### Leg Mounting Options

Surface Sub-surface Spigot

GF5230-01 GF5230-02 GF5230-03