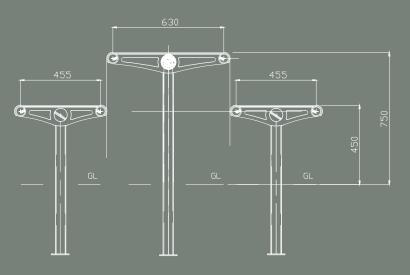

#### Size Options

1800mm standard length. The picnic bench is also available in bespoke heights to create a standing table for environments such as parks, playgrounds, pubs and other leisure facilities.

#### Leg Mounting Options

Surface Sub-surface Spigot

GF5230-01 GF5230-02 GF5230-03