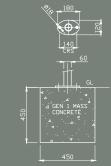

#### Leg Mounting Options

Surface Sub-surface Spigot

GF5230-01 GF5230-02 GF5230-03