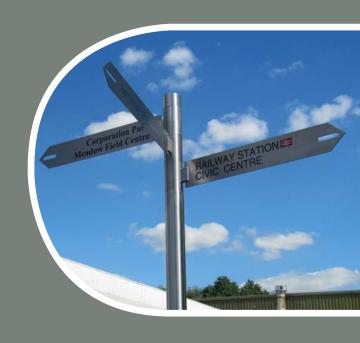

## TECHNICAL DATA

The ever popular Goose Foot fingerpost is a complete signage solution. It is available in either stainless steel or mild steel, galvanised and powder coated as a more cost effective alternative. With the addition of adjustable fingers mounted on several levels, this flexible system allows for adjustments during installation.

Fingers are mild steel powder coated or made from stainless steel for a robust and impressive finish. Each finger is sign written to specification using die-cut vinyl.