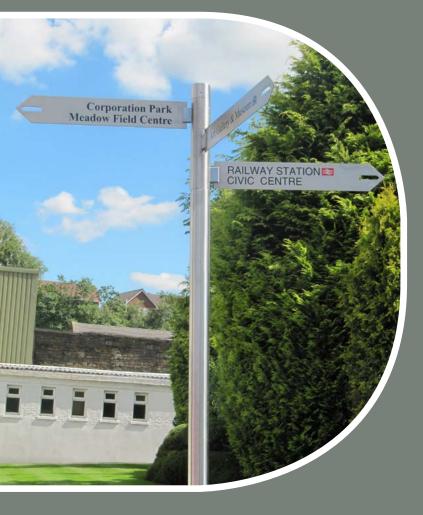

## TECHNICAL DATA

The ever popular Goose Foot fingerpost is a complete signage solution. It is available in either stainless steel or mild steel, galvanised and powder coated as a more cost effective alternative. With the addition of adjustable fingers mounted on several levels, this flexible system allows for adjustments during installation.

Fingers are mild steel powder coated or made from stainless steel for a robust and impressive finish. Each finger is sign written to specification using die-cut vinyl.

### **Size Options**

2550mm standard length (as shown)