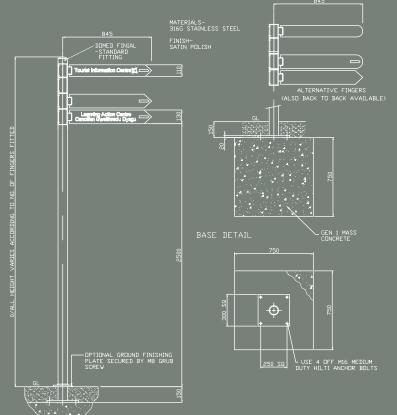

### **Size Options**

2550mm standard length (as shown)

# **Leg Mounting Options**

Mild Steel Sub-surface -GF4000-01
Mild steel spigot mount -GF4000-02
Stainless steel sub-surface -GF4001-01
Stainless steel spigot mount -GF4001-02