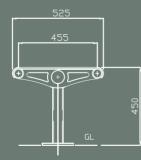

## Tula Curved Bench

PLAN - SOME STRAPS REMOVED FOR CLARITY

TYPICAL ELEVATION

## Leg Mounting Options

| Surface Mount     | GF-6204 - 01 |
|-------------------|--------------|
| Spigot Mount      | GF-6204 - 02 |
| Sub-surface Mount | GF-6204 - 03 |