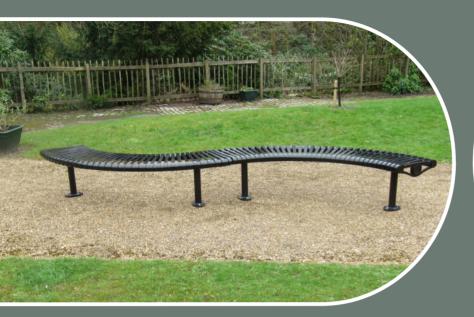

## TECHNICAL DATA

The Tula curved bench is a high quality seating option for any type of scheme. Engineered to combine comfort and functionality it is also suitable for rugged all-weather performance and is available in various grades of satin polished stainless steel. The modular design of the bench means the length can be modified to suit your specifications, making this bench perfect for a bespoke project.

The Goose Foot Tula curved bench is not only aesthetically pleasing, but it can also be produced in a number of different designs, including as an inward and outward facing bench or as a circular tree bench.