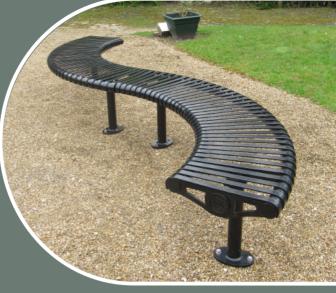

## TECHNICAL DATA

The Tula curved bench is a high quality seating option for any type of scheme. Engineered to combine comfort and functionality it is also suitable for rugged all-weather performance and is available in various grades of satin polished stainless steel. The modular design of the bench means the length can be modified to suit your specifications, making this bench perfect for a bespoke project.

The Goose Foot Tula curved bench is not only aesthetically pleasing, but it can also be produced in a number of different designs, including as an inward and outward facing bench or as a circular tree bench.