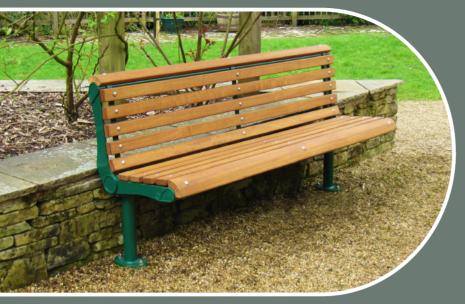

## TECHNICAL DATA

With a mild steel frame and hardwood slats made from renewable sources, the Lander timber slatted seat is designed for comfort, style and durability.

The graceful curves and contours and impressive strength make it a great seat for all weather performance.

This timber slatted seat is also available with optional arm rests.