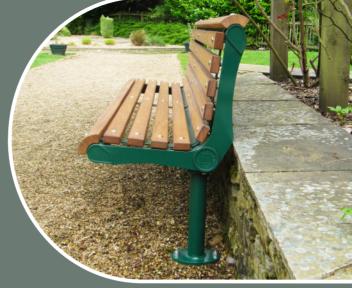

## TECHNICAL DATA

With a mild steel frame and hardwood slats made from renewable sources, the Lander timber slatted seat is designed for comfort, style and durability.

The graceful curves and contours and impressive strength make it a great seat for all weather performance.

This timber slatted seat is also available with optional arm rests.