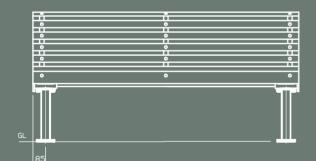

## Lander Timber Slatted Seat

PLAN - STRAPS REMOVED FOR CLARITY

TYPICAL ELEVATION