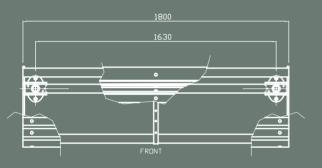

## Lander Timber Slatted Seat

PLAN - STRAPS REMOVED FOR CLARITY

TYPICAL ELEVATION