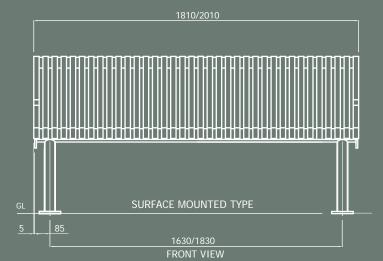

# Lander Mild Steel Seat

SPIGOT MOUNTED TYPE

TYPICAL ELEVATION

SUB-SURFACE MOUNTED TYPE

TYPICAL ELEVATION WITH MANNHEIM ARM

### Size Options

1810mm standard length *(as shown)* GF5100 2010mm standard length GF5110 Other lengths to special order