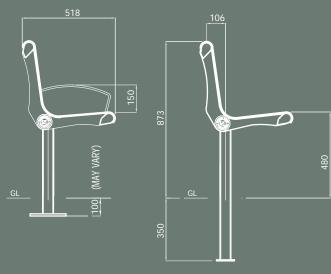

# Lander Mild Steel Seat

SPIGOT MOUNTED TYPE

TYPICAL ELEVATION

SUB-SURFACE MOUNTED TYPE

TYPICAL ELEVATION WITH MANNHEIM ARM