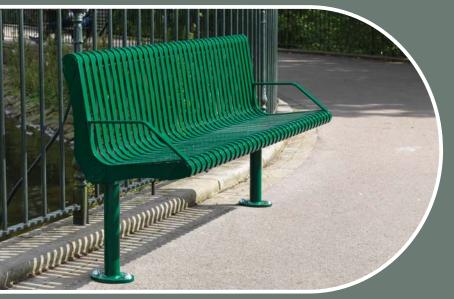

## TECHNICAL DATA

With its hot-dip galvanised, colour-coated mild steel construction, the striking angular profile of Lander makes an impressive statement...yet still manages to look – and feel – welcoming and comfortable. And it takes on an even more inviting appeal with the addition of the optional Mannheim or Florentine-styled arm.

### Size Options

1810mm standard length *(as shown)* GF5100 2010mm standard length GF5110 Other lengths to special order