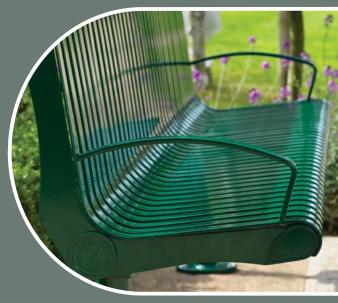

#### Other Options

| Arm rests - Mannheim Style <i>(see right photo)</i> | GF501 |
|-----------------------------------------------------|-------|
| - Florentine Style (see left photo)                 | GF502 |
| Memorial plaques                                    | GF510 |
| Seat end logos                                      | GF511 |