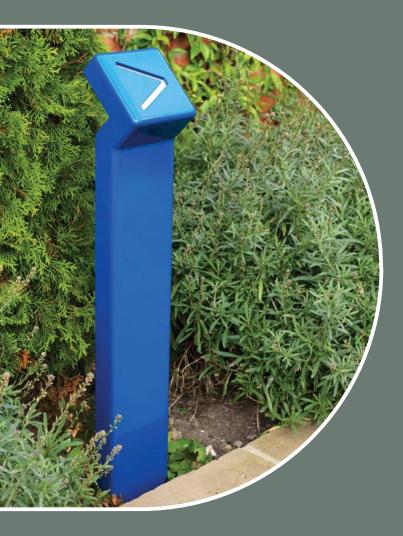

## TECHNICAL DATA

Sculpted to make a 150mm square highly visible, the Waymarker can be adapted to carry important graphics, directions and information.

Constructed from mild steel and hot-dip galvanised for exceptional durability, colour coatings can be used to make it as discreet or as 'noticeable' as required.

### Size Options

900mm standard height above ground level

GF1106

### Other Options

| Left hand arrow - <i>(see right photo)</i> | GF106 |
|--------------------------------------------|-------|
| Right hand arrow - <i>(see data sheet)</i> | GF107 |
| Straight ahead arrow                       | GF108 |
| Other symbols to special order             |       |