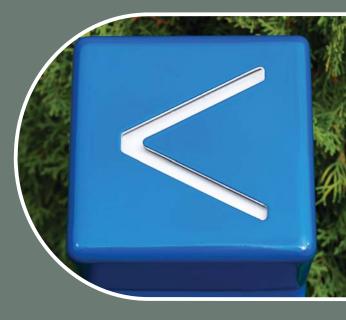

### Other Options

| Left hand arrow - <i>(see right photo)</i> | GF106 |
|--------------------------------------------|-------|
| Right hand arrow - <i>(see data sheet)</i> | GF107 |
| Straight ahead arrow                       | GF108 |
| Other symbols to special order             |       |