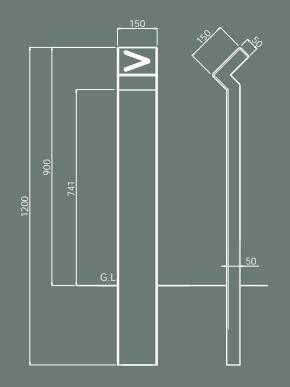

### Size Options

900mm standard height above ground level

GF1106

#### Variations

Spigot

A choice of colours from our Standard Range Alternative lengths to special order

Mounting Options

-02