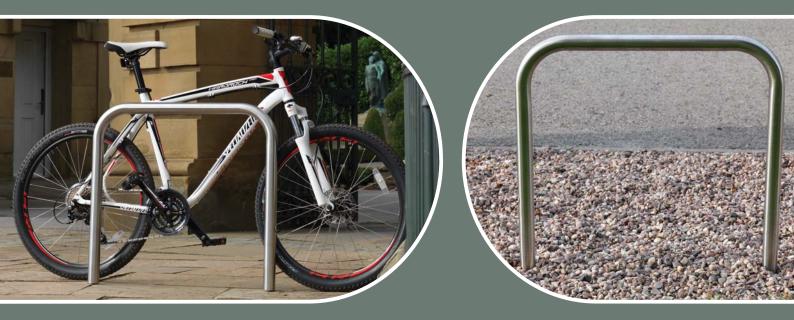

## Sheffield Cycle Stand (stainless steel)

## **TECHNICAL DATA**

Simple, neat and unobtrusive, this safety cycle stand has been styled to blend in with any surroundings. With a satin polished stainless steel construction, strength and durability are in-built and the design may be adapted to suit ordinary cycles with wheels of any diameter.