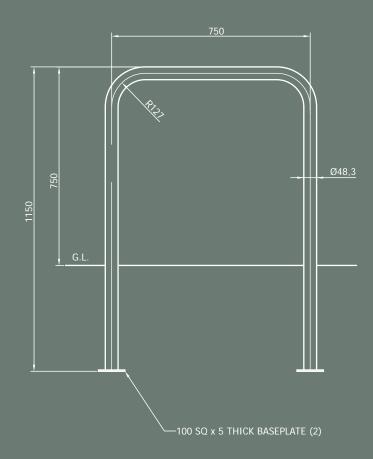

| Size Options                         |        |
|--------------------------------------|--------|
| Standard height above ground - 750mm |        |
| Standard leg centres - 750mm         | GF2001 |
| Variations                           |        |
| Vallations                           |        |
| N/A                                  |        |
|                                      |        |
| Leg Mounting Options                 |        |
| Surface                              | -01    |
| Spigot                               | -02    |
|                                      |        |
| Other Options                        |        |
| Tapping Bar                          | GF201  |