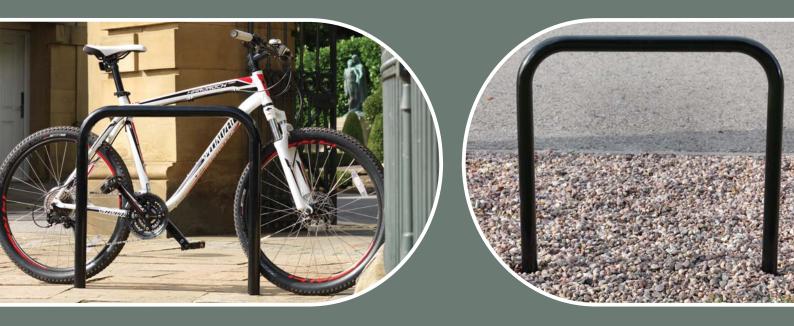

## Sheffield Cycle Stand (mild steel)

## TECHNICAL DATA

Simple, neat and unobtrusive, this safety cycle stand has been styled to blend in with any surroundings. With a hot-dip galvanised, colourcoated mild steel construction, strength and durability are in-built and the design may be adapted to suit ordinary cycles with wheels of any diameter.