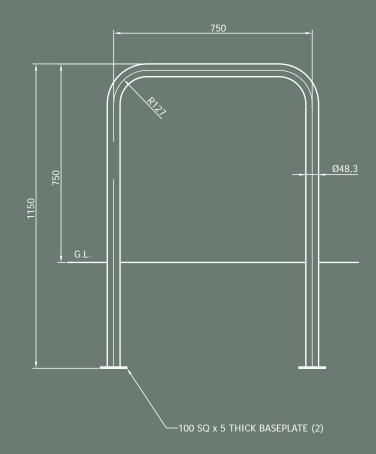

## Size Options

| Standard height above ground - 750mm |        |
|--------------------------------------|--------|
| Standard leg centres - 750mm         | GF2000 |

Variations A choice of colours from our <u>Standard Range</u>

| Leg Mounting Options |     |
|----------------------|-----|
| Surface              | -01 |
| Spigot               | -02 |
|                      |     |

*Other Options* Tapping Bar

GF201