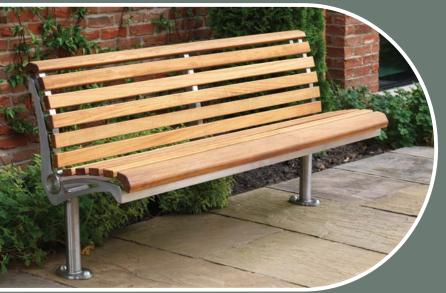

#### TECHNICAL DATA

With a satin polished stainless steel frame and hardwood slats from renewable sources, Magellan combines graceful curves and contours with impressive strength and all-weather durability in a seat designed for comfort, style...and outstanding performance.

#### Size Options

1800mm standard length GF5003