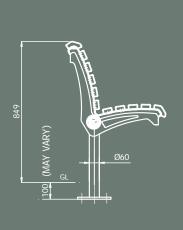

# Magellan Timber Slatted Seat

SUB-SURFACE MOUNTED TYPE
TYPICAL ELEVATION

SPIGOT MOUNTED TYPE TYPICAL ELEVATION WITH ARMREST

# Leg Mounting Options

| Surface     | -01 |
|-------------|-----|
| Spigot      | -02 |
| Sub-Surface | -03 |