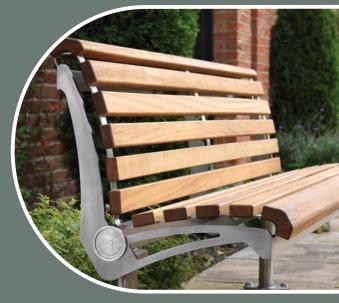

Magellan is also available fitted with arms styled after Lalique's Spirit of the Wind

### Other Options

| Arm rests        | GF504 |
|------------------|-------|
| Memorial plaques | GF510 |
| Seat end logos   | GF511 |