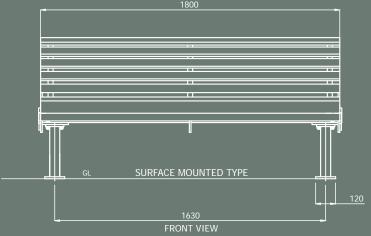

#### Size Options

1800mm standard length GF5003

# Leg Mounting Options

| Surface     | -01 |
|-------------|-----|
| Spigot      | -02 |
| Sub-Surface | -03 |