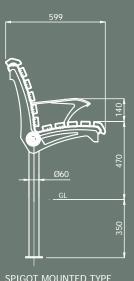

# Magellan Timber Slatted Seat

SUB-SURFACE MOUNTED TYPE
TYPICAL ELEVATION

SPIGOT MOUNTED TYPE TYPICAL ELEVATION WITH ARMREST

# Leg Mounting Options

| Surface     | -01 |
|-------------|-----|
| Spigot      | -02 |
| Sub-Surface | -03 |